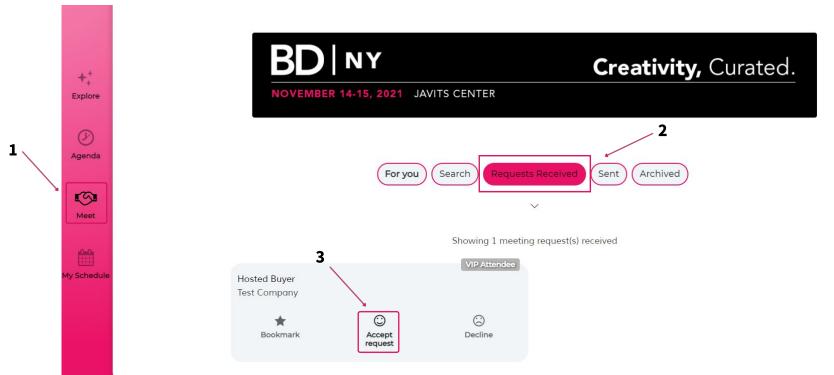

#### **Requests Received**

On the **[Meet]** page, click **[Requests Received]** to view pending meeting requests. This is where you will be able to accept or decline requests. If you have opted out of immediate notifications, please check this page regularly so that you can promptly respond to requests.

#### **Accept Request**

If you are interested in meeting the other party, please click **[Accept request]**, select your preferred meeting format and time, followed by clicking **[Meet]** to arrange the meeting. Time slots will be based on mutual availability.

#### **Decline Request**

If you are not interested in meeting the other party, please click **[Decline]**, select your reason from the drop down menu, followed by clicking **[Decline request]**.