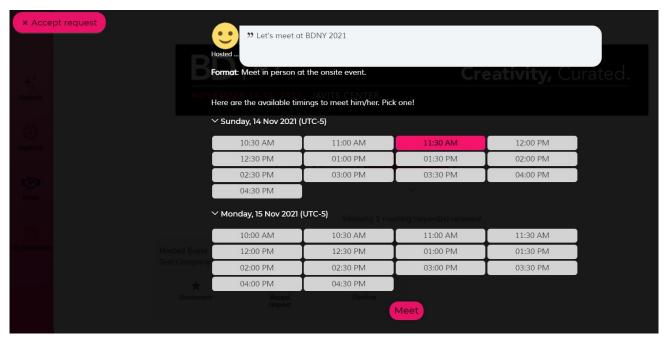

#### **Accept Request**

If you are interested in meeting the other party, please click **[Accept request]**, select your preferred meeting format and time, followed by clicking **[Meet]** to arrange the meeting. Time slots will be based on mutual availability.