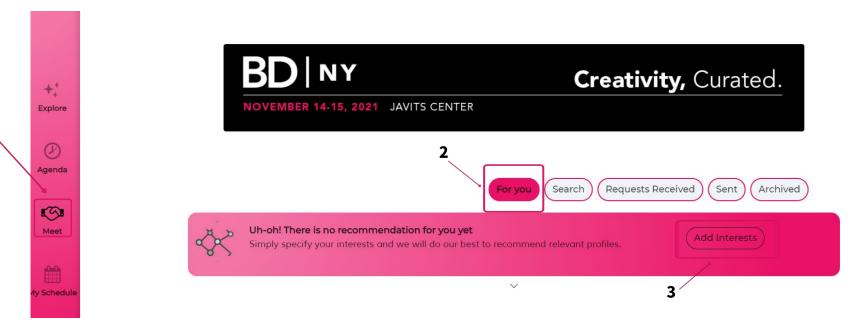

#### **Update Interests**

In the **[For you]** tab under the **[Meet]** page, you can **[Update Interests]** to load the best recommended profiles to meet, personalized just for you.