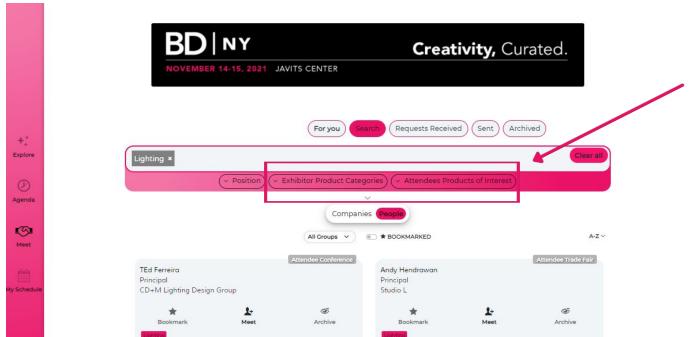

## **Schedule Meetings**

To schedule meetings, click on **[Meet]**. You can also click on profiles to view more information. The **[For You]** tab will recommend matches based on attendee product interest vs. exhibitor product categories. **ATTENDEES:** To narrow your search by product offered, use the Exhibitor Product Categories filter.

**EXHIBITORS:** To narrow your search by product interest, use the Attendee Products of Interest filter.