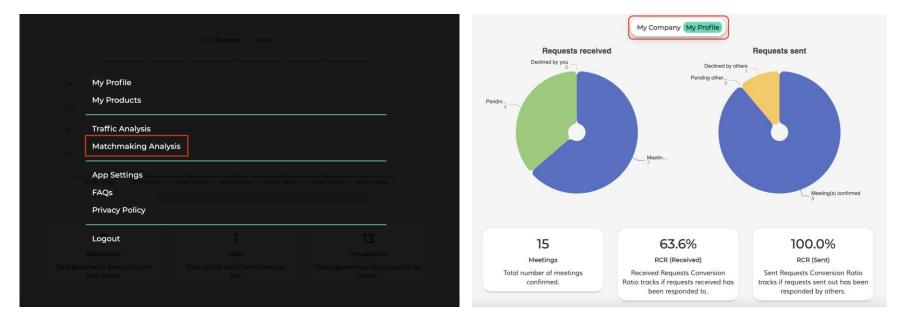

## **Traffic Analysis**

Click on the **[Profile]** button at the top right corner to access **[Traffic Analysis]**. You will be able to view Bookmarks, Visits and Impressions

|                                                                                                                  |                                                          |                                                  | (                                            | -O- Bookmarks -O- Visits                      |                                         |
|------------------------------------------------------------------------------------------------------------------|----------------------------------------------------------|--------------------------------------------------|----------------------------------------------|-----------------------------------------------|-----------------------------------------|
|                                                                                                                  |                                                          |                                                  | 80                                           |                                               |                                         |
| My Profile                                                                                                       |                                                          |                                                  |                                              |                                               |                                         |
| My Products                                                                                                      |                                                          |                                                  | 60                                           |                                               |                                         |
|                                                                                                                  |                                                          |                                                  |                                              |                                               | _                                       |
| Traffic Analysis                                                                                                 |                                                          |                                                  | 40                                           |                                               |                                         |
| Matchmaking Ana                                                                                                  | lysis                                                    |                                                  |                                              |                                               |                                         |
|                                                                                                                  |                                                          |                                                  |                                              |                                               |                                         |
|                                                                                                                  |                                                          |                                                  | 20                                           |                                               |                                         |
| App Settings                                                                                                     | 0000 14 Apr - 0000 15 Apr - 0000 16 Apr                  | 0000 17 Arr 0000 18 Arr                          | 20                                           |                                               |                                         |
| App Settings<br>FAQs                                                                                             | 00.00, 14 Apr 00.00, 15 Apr 00.00, 16 Apr                | 00.00, 17 Apr 00.00, 18 Apr                      | 20<br>0 0.00, 04 Apr 00:00, 26 May 00:00, 17 | 7 Jul 00:00, 07 Sep 00:00, 29 Oct 00:00, 20 D | Dec 00:00, 10 Feb 00:00, 03 Apr         |
|                                                                                                                  | 00.00, 14 Apr 00.00, 15 Apr 00.00, 18 Apr                | 00.00, 17 Apr 00.00, 18 Apr                      | ، چ <u> </u>                                 | 7 Jul 00:00, 07 Sep 00:00, 29 Oct 00:00, 20 D | Vec 00:00, 10 Feb 00:00, 03 Apr         |
| FAQs                                                                                                             | ' 00.00, 14 Apr ' 00.00, 15 Apr ' 00.00, 18 Apr          | 00.00, 17 Apr 00.00, 18 Apr                      | ، چ <u> </u>                                 | 7 Jul 00:00, 07 Sep 00:00, 29 Oct 00:00, 20 D | Dec 00:00, 10 Feb 00:00, 03 Apr         |
| FAQs                                                                                                             | ' 00 00, 14 Apr ' 00 00, 15 Apr ' 00 00, 15 Apr          | 00000, 17 Apr 00.00, 18 Apr                      | ، چ <u> </u>                                 | r Jul 00.00, 07 Sep 00.00, 29 Oct 00.00, 20 D | bec 00:00, 10 Feb 00:00, 03 Apr         |
| FAQs<br>Privacy Policy                                                                                           | 00.00, 14.4pr 00.00, 15.4pr 00.00, 16.4pr<br>7<br>Visits | 00.00, 17 Apr 00.00, 18 Apr<br>13<br>Impressions | ، چ <u> </u>                                 | 7 Jul 00.00, 07 Sep 00.00, 29 Oct 00.00, 20 D | bec 00.00, 10 Feb 00.00, 03 Apr<br>1567 |
| Education for the large states in the FAQs<br>Privacy Policy<br>Logout<br>Bookmarks<br>(bookmarks from others on | a co. 14 Apr a co. 15 Apr a co. 00, 18 Apr               | Total appearance of your profile for             | 00:00, 04 Apr 00:00, 26 May 00:00, 17        |                                               |                                         |

## **Matchmaking Analysis**

Click on the **[Profile]** button at the top right corner to access **[Matchmaking Analysis]**. You will be able to have an overview of your meeting statuses (pending, confirmed, declined) and Received/Sent Requests Conversion