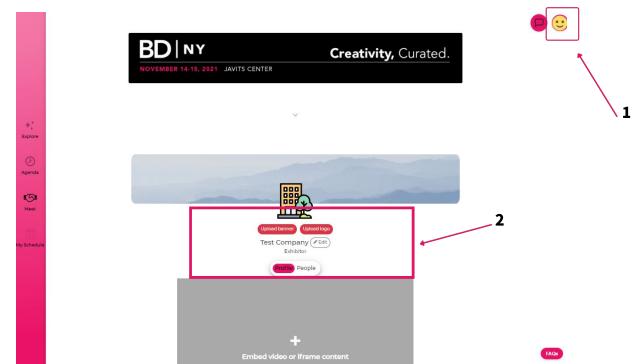

## My Company (Exhibitors only – note that only one person from your company needs to do this)

Navigate to the [Me] page and click on [My Company] to update your company's profile. You are able to [Upload banner], [Upload logo], [Edit] company information, [Embed video or iframe content], and [Add PDF] brochures.