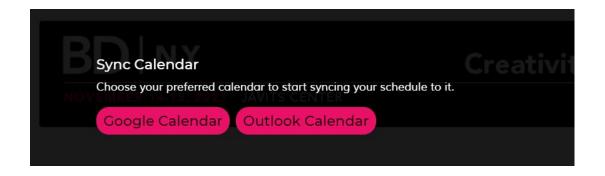

#### Sync Calendar

Under the [My Schedule] page, click on the edit button beside [Sync Calendar] to choose your preferred calendar to start syncing your schedule to it.