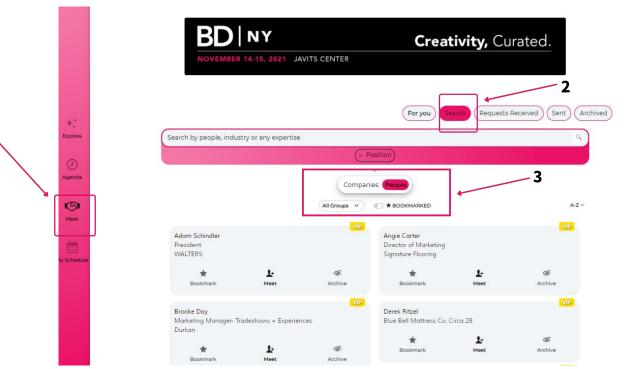

#### Search

1

On the [Search] tab, you can view the complete list of participants.

- 1. Enter keywords in the search box to find matches
- 2. Select a category from the drop-down list provided to narrow down matches

#### Bookmarked

The profile you have starred can be found on the [Bookmarked] page.

## **Schedule Meetings**

To schedule meetings, click on **[Meet]**. You can also click on profiles to view more information. The **[For You]** tab will recommend matches based on attendee product interest vs. exhibitor product categories. **ATTENDEES:** To narrow your search by product offered, use the Exhibitor Product Categories filter.

**EXHIBITORS:** To narrow your search by product interest, use the Attendee Products of Interest filter.