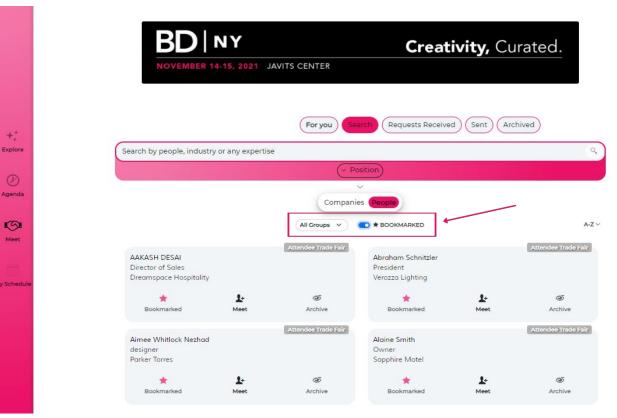

#### Bookmarked

The profile you have starred can be found on the [Bookmarked] page.