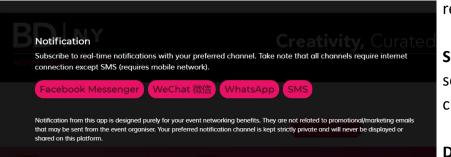

## **Notifications – Two Types**

#### Meeting Reminder while at the Show:

Under the **[My Schedule]** page, click on the edit button beside **[Notification]** to receive a notification to your mobile device 15 minutes before your meeting on your preferred channel.

#### Notifications for Meeting Requests, Acceptances, and more:

Under the **[Me]** page (smile icon at top right), click on **[App Settings]** to update your notification options. Your account is currently set to Immediate.

**Immediate:** You will receive an email notification for meeting requests, acceptances, declines, cancellations, and reschedules.

**Summary:** You will receive a notification email only when someone accepts your meeting. You will need to log in to check for meeting requests, reschedules, etc.

**Disable:** You will not receive any email notifications and must log in to view all activity.