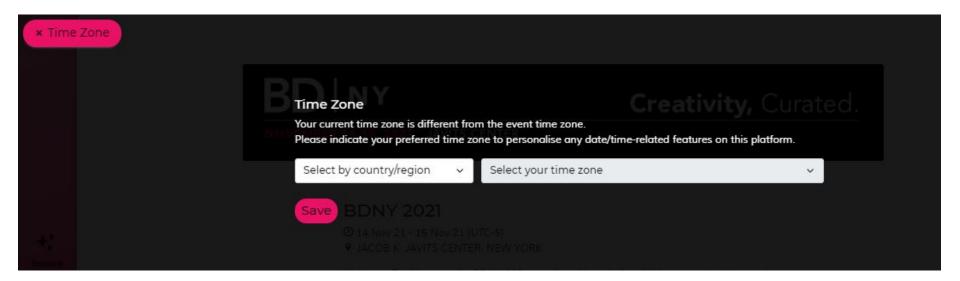

#### **Time Zone**

Under the [My Schedule] page, click on the edit button beside [Time Zone] to update it to your region's timezone