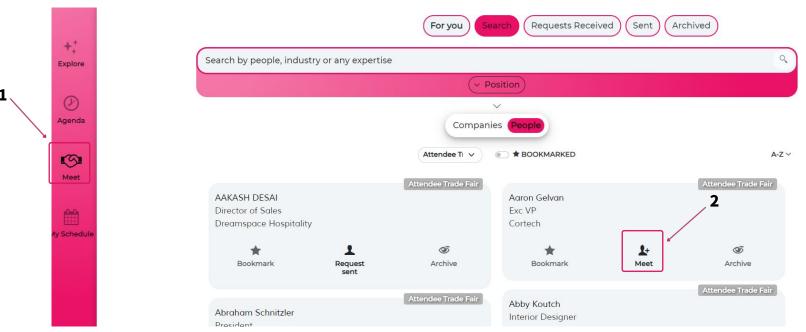

## **Schedule Meetings**

To schedule meetings, click on **[Meet]**. You can also click on profiles to view more information. The **[For You]** tab will recommend matches based on attendee product interest vs. exhibitor product categories. **ATTENDEES:** To narrow your search by product offered, use the Exhibitor Product Categories filter.

## **Schedule Meetings**

Click the **[Meet]** icon on the person's profile and select a time (their schedule must be confirmed in order for you to see this and vice-versa).

**BD**|NY