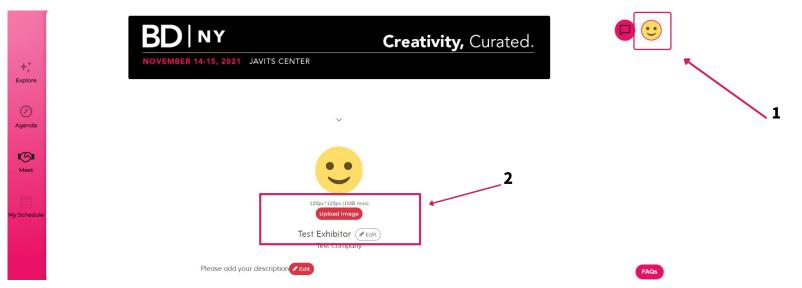

#### **Update Profile**

Navigate to the [Me] page and click on [My Profile] to update your profile

- 1. The upload must not exceed 1MB, and 120px X 120px images
- 2. If necessary, edit your name, job title and company

3. You can also edit the company description and website to allow others to better understand your company