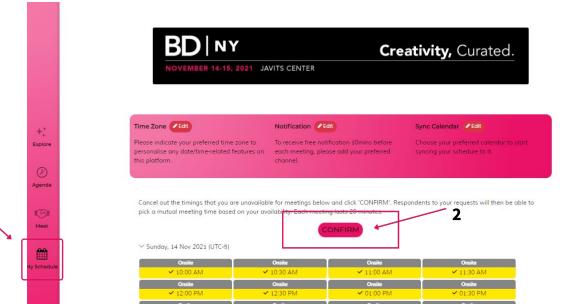

#### **Time Availability** – Important Step!

Go to [My Schedule] to confirm your schedule for the day of the event, so that meetings will not be scheduled during your unavailable slots

 $(\cdot \cdot)$ 

- 1. Click on the time slot that you would like to block out and it will be greyed
- 2. Click **[CONFIRM]** after you've looked through the timeslots