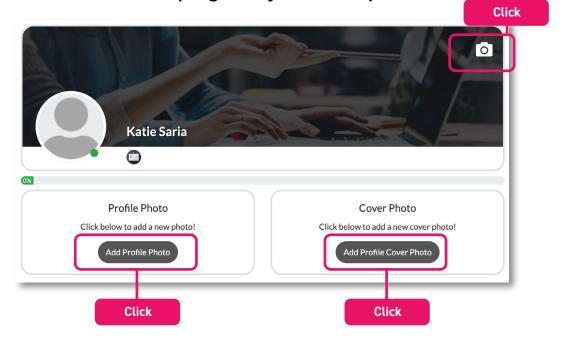

3. Next, you can upload your personal Profile Photo and Cover Photo by clicking the buttons under each section, or by clicking the photo icon on the top right of your cover photo.