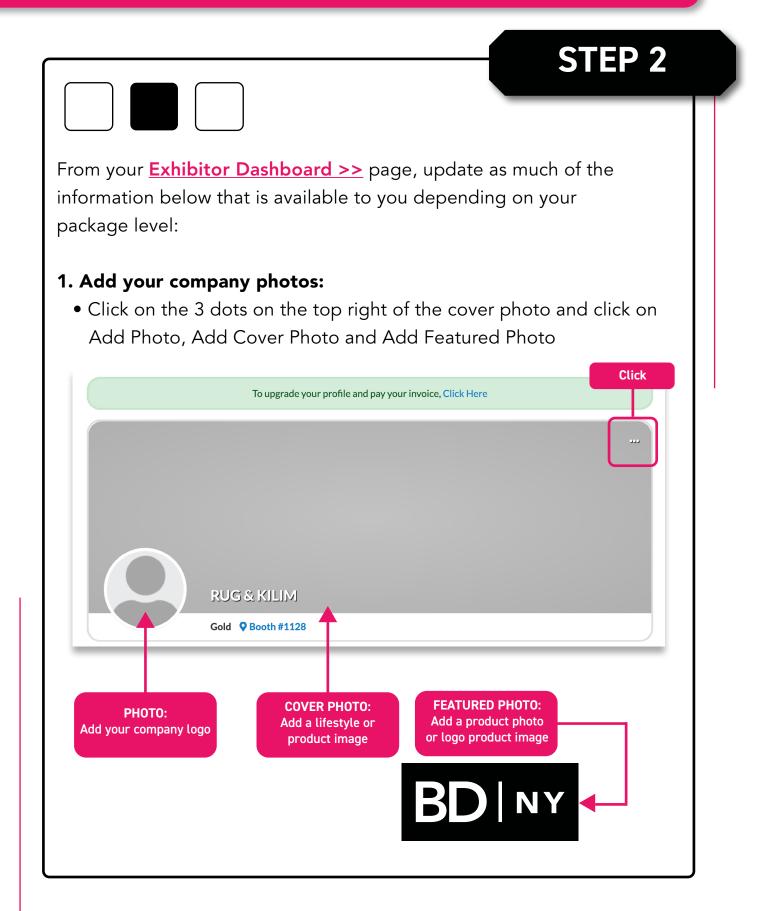

#### 4. Add Products, Show Specials, and Videos

Depending on your package level, you have the ability to add the following listings that will be displayed on your Company Profile, as well as various sections of the BDNY Fair online directory, used by attendees when planning which exhibitors to see at the show:

Products Click below to add a new listings!

Show Specials Click below to add a new listings! Videos

You have **1** more video to add!

Click

#### To Add Products (Formerly called "Product Spotlight"):

Click Add Listing and fill in the Title and Description of the product you want to highlight, add a link to the **Buy Now** box, and click **Save** once complete. On the next page, click Add Photo to add a photo of the product.

To Add Show Specials: Click Add Listing and fill in the Title of the show special you are promoting, use the Description box to add the details of the deal or offer, add a link to the Learn More box, and click Save once complete.

- On the next page, click Add Photo to add a photo to the listing.

**To Add Videos:** Click **Add Video** and fill in the **Title** and **Description** of the video you want to post, add the video link to the **Add Video** box, and click **Save** once complete.